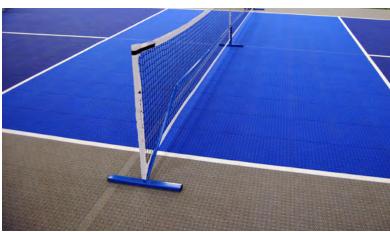

## THE OPTIMAL SPORTS SURFACE FOR PICKLEBALL

 a court covering specifically designed to maximize ball control, bounce characteristics, and friction, thus creating the ultimate gaming experience.

ECO FRIENDLY SPORTS FLOORING Bergo Flooring stands as a pioneer, having introduced the world's first floor tile in 1972.

### **BERGO ULTIMATE FLOW™**

The customized flooring offers optimal performance, and its unique composition provides a softer surface that ensures the pickleball achieves the excellent bounce while absorbing shocks for ergonomic gameplay.