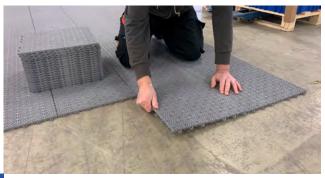

### **UTLIMATE FLOW™ PROVIDES A FAST AND ECONOMICAL SOLUTION**

Ultimate FLOW<sup>™</sup> is easily installed on concrete and asphalt without fasteners.

#### **MINIMAL MAINTENANCE**

Ultimate FLOW<sup>™</sup> requires minimal upkeep since the pickleball court's integrated lines eliminate the need for maintenance painting. Cleaning the surface is easily accomplished using methods such as a pressure washer, scrub brush, or professional cleaning equipment as needed.