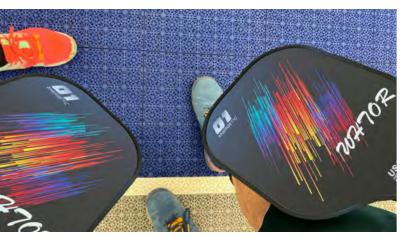

### **BERGO ULTIMATE FLOW™**

The customized flooring offers optimal performance, and its unique composition provides a softer surface that ensures the pickleball achieves the excellent bounce while absorbing shocks for ergonomic gameplay.

The textured, draining surface provides optimal grip while effectively channeling away rainwater to enable more frequent play.

The material's UV-stabilized composition ensures longevity with a 15-year warranty guaranteeing functionality.