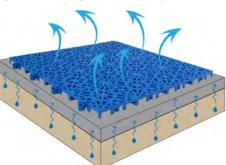

#### No puddles!

With a perforated pattern and excellent drainage capability, Ultimate FLOW<sup>™</sup> dries quickly after rain.