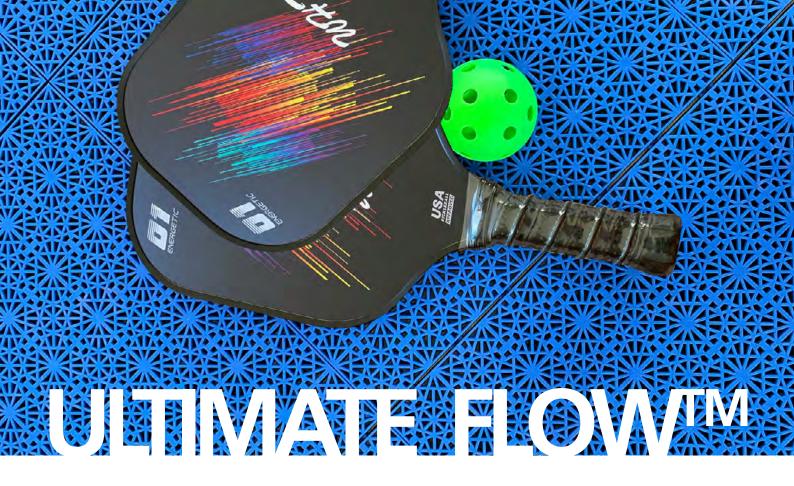

### **BERGO ULTIMATE FLOW™**

The customized flooring offers optimal performance, and its unique composition provides a softer surface that ensures the pickleball achieves the excellent bounce while absorbing shocks for ergonomic gameplay.

The textured, draining surface provides optimal grip while effectively channeling away rainwater to enable more frequent play.

The material's UV-stabilized composition ensures longevity with a 15-year warranty guaranteeing functionality.

#### **ADVANTAGES**

- Withstands all climates and environments
- Suitable for indoor and outdoor use
- Easy to install no tools or adhesive required
- Easy to move
- Requires minimal maintenance
- Ergonomic gentle on the back and joints
- Heat / cool reducing
- Excellent "stop and go" properties
- Consistent bounce across the entire surface
- Very durable and long-lasting
- Excellent drainage capability
- Vents the subfloor
- Works in all weather conditions
- Sound-absorbing properties
- 15-year warranty guaranteeing functionality