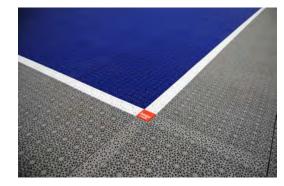

### **BERGO ULTIMATE FLOW™**

The customized flooring offers optimal performance, and its unique composition provides a softer surface that ensures the pickleball achieves the excellent bounce while absorbing shocks for ergonomic gameplay.

The textured, draining surface provides optimal grip while effectively channeling away rainwater to enable more frequent play.

The material's UV-stabilized composition ensures longevity with a 15-year warranty guaranteeing functionality.

#### No puddles!

With a perforated pattern and excellent drainage capability, Ultimate FLOW<sup>™</sup> dries quickly after rain.