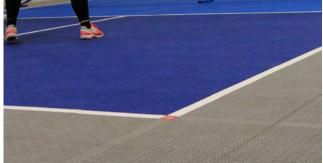

#### **ACCESSORIES**

EDGE STRIP 375 x 60 mm - Edge strips and Corner strips provide a neat and secure finish

LINE STRIP 375 x 50 mm – Used to create lines in different colors and/or to achieve the desired dimensions on the court

STRIP

60 x 60 mm

LINE STRIP EDGE PIECE 50 x 60 mm

LINE STRIP CROSS-PIECE 50 x 50 mm

DISASSEMBLY TOOL PRO with shaft

Line Strips are used to create lines in various colors. No painting is required for lines! *Line strip cross-piece* are used when two lines of Line strips intersect.

Line Strip Edge-piece is used in conjunction with edge strips as a practical and attractive finish after a row of Line strips.