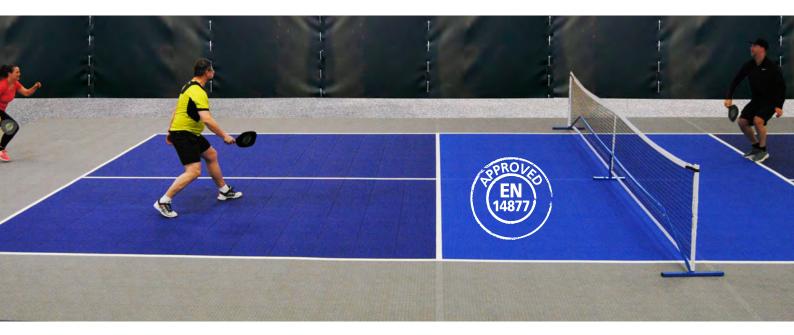

ΓЛ ĽУ

374 x 374 x 12,4 mm. Building dimensions: 376 x 376 mm. System 4. Art. No. 210 97X

Material: Environmentally friendly, 100% recyclable, and UV-stabilized polymer composite.

BERGO ULTIMATE FLOW<sup>™</sup> has been tested and approved according to the important European standard EN14877 for outdoor flooring.