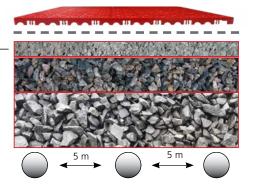

## **SUBFLOOR**

Concrete or asphalt as sub ground is recommended, but Bergo Sports Flooring can also be installed on hard compressed sand / stone powder.

Bergo Geotextile Hard compressed stone powder 3 cm

Macadam 10 - 32 mm

Macadam 32-63 mm

Drainage Pipe