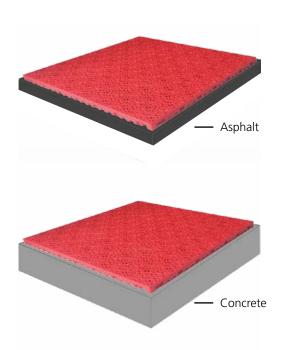

# FAST, ECONOMICAL SOLUTION

Bergo Sports Flooring is easy to lay and can be placed on an existing surface without fasteners such as glue, screws or nails.

## **SUBFLOOR**

Concrete or asphalt as sub ground is recommended, but Bergo Sports Flooring can also be installed on hard compressed sand / stone powder.

Bergo Geotextile Hard compressed stone powder 3 cm