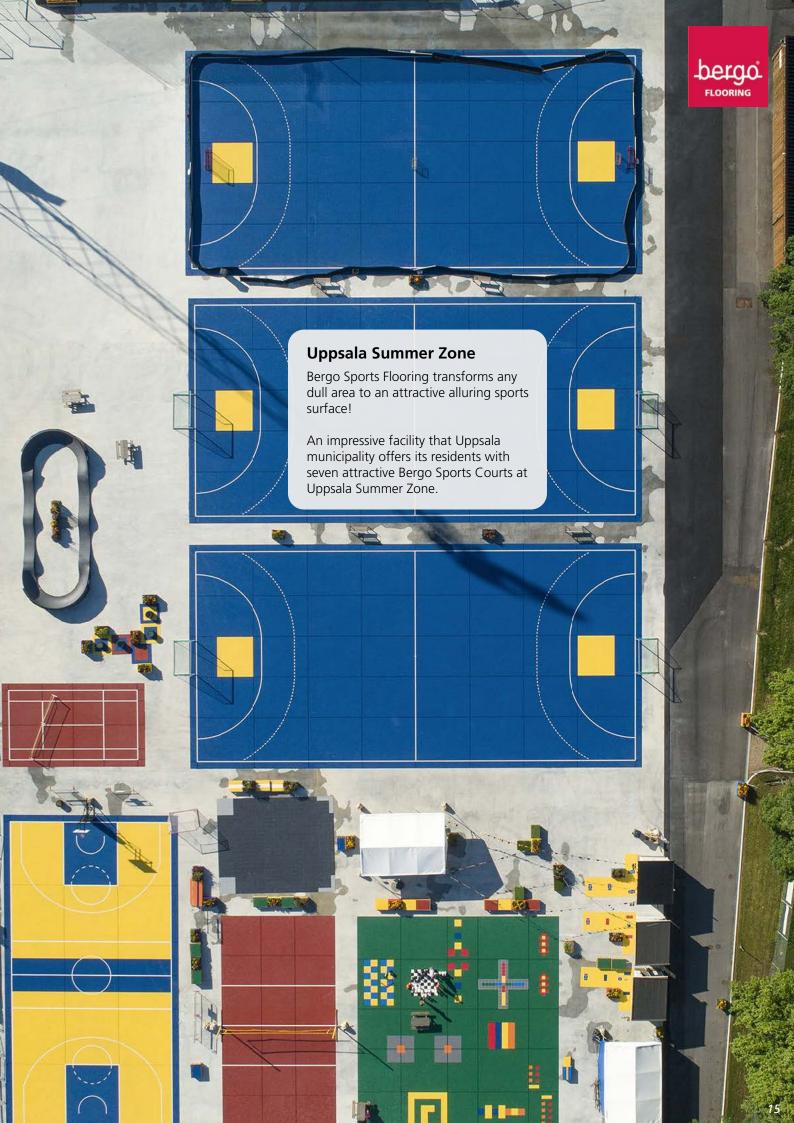

# Obstacles

Image of reality. Uninspiring dull surfaces don't encourage people to exercise.

Especially not children and youngsters. In the digital era with smartphones and tablets, we need to make it fun and alluring to become more active.

### The solution

Attract children and young people to be more physically active.

Accessible and inspiring activity spaces that encourages all people to sport and play with no need for booked training times.

# HEALTHIER and HAPPIER children, parents, school and community.

Sporting leads to:

- Better health and better school results.
- Less screentime and interaction with other people, contributes to better INTEGRATION and SOCIALIZING.
- Better interaction between girl and boy, young and old, different socio-economic backgrounds.

WISH - an environmentally sustainable solution from Bergo that contributes to better health and integration, worldwide.