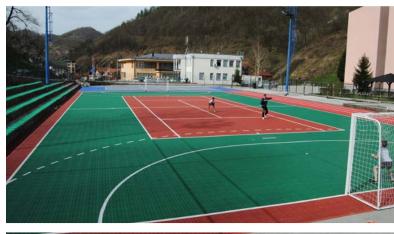

#### **PLAYING AREAS**

- Multi-sport court
- Basketball & 3X3
- Futsal/football
- Inline-hockey
- Practice area for off-ice/hockey
- Pickleball
- Badminton
- Tennis
- POP-tennis
- Volleyball
- Floorball
- Handball
- Field hockey
- Netball
- Aerobics
- Playground