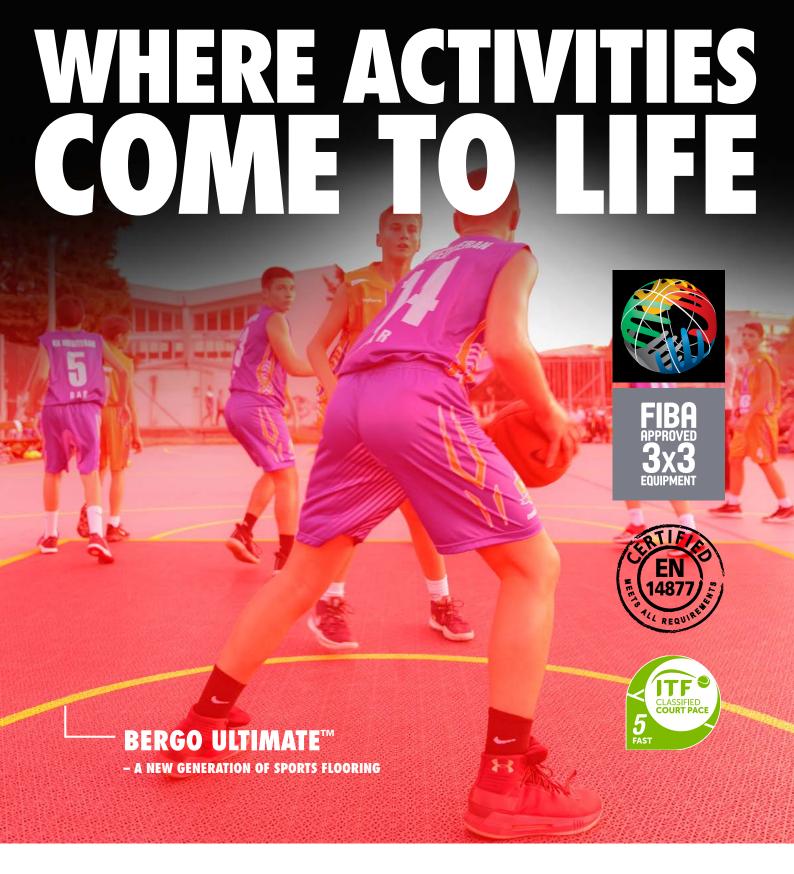

### BERGO ULTIMATE™ RANGE

The Ultimate™ (System4-series) offers sports flooring with easy installation without hammer, 200% faster installation compared to many other floor tiles, integrated expansion solution and built-in lines. Less painting! Ultimate is available in two versions, Bergo Ultimate ™ and Bergo Ultimate Plus ™, specially developed to meet different needs.

Bergo Ultimate™ is tested and approved according to the important European standard EN14877 for outdoor floors. Bergo Ultimate™ fulfils ALL requirements.

Bergo Ultimate™ is an all-round sports tile for most sports.

The floor is an approved tennis court surface and classified by the ITF as "fast".

Bergo Ultimate Plus™ is one of the few floor tiles in the world that has been tested and approved in all categories and is certified by FIBA.