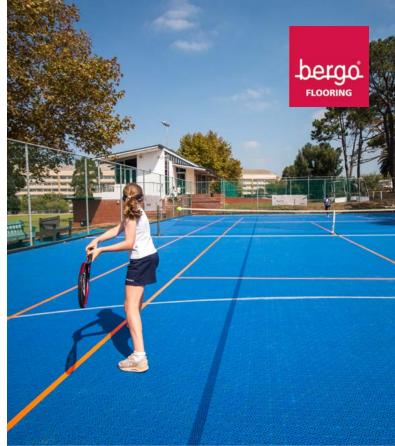

The floor is an approved tennis court surface and classified by the ITF as "fast".

Bergo Ultimate Plus™ is one of the few floor tiles in the world that has been tested and approved in all categories and is certified by FIBA.

The floor is an approved tennis court surface and classified by the ITF as "fast".

Please check out www.bergoflooring.com/product for the latest colour options

Line Strip Edge-piece is used with the Edge Strips as ending of a row with Line Strips