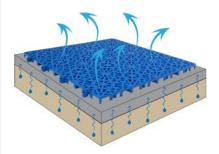

#### **DRAINING AND VENTILATING**

Bergo Sports Flooring offers a perforated pattern and the underneath design allow excellent drainage capability, which will make the court dry quickly after rain. No puddles!