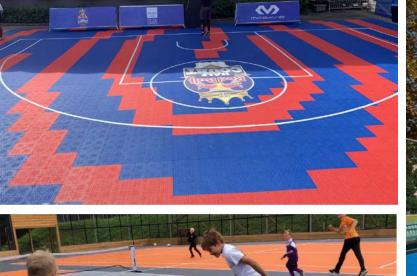

#### **PLAYING AREAS**

- Multi-sport court
- Basketball & 3X3
- Futsal/football
- Inline-hockey
- Practice area for off-ice/hockey
- Pickleball
- Badminton
- Tennis
- POP-tennis
- Volleyball
- Floorball
- Handball
- Field hockey
- Netball
- Aerobics
- Playground

### **BERGO MAKES PEOPLE PLAY!**

BERGO is an ideal solution for on/off arrangements, such as special events, shows and exhibitions where you need to install and remove the flooring quickly. BERGO is widely used in various floorball and inline tournaments and recommended by several sports federations.