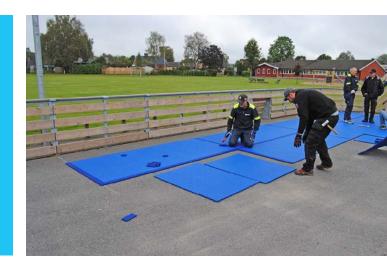

### BERGO SOLID™

Strong, flexible and easy mounted Bergo solid can be applied to difficult and insufficient areas such as sand, soil, grass and ice. **Suitable for:** As subfloor for sport arenas. Protection of existing surfaces. Events on ice. Outdoor events and concert venues. Warehouses and tents. Temporary parking lots, e.g. in connection with events. Temporary roads that also allows heavy vehicles (e.g. building/construction works).