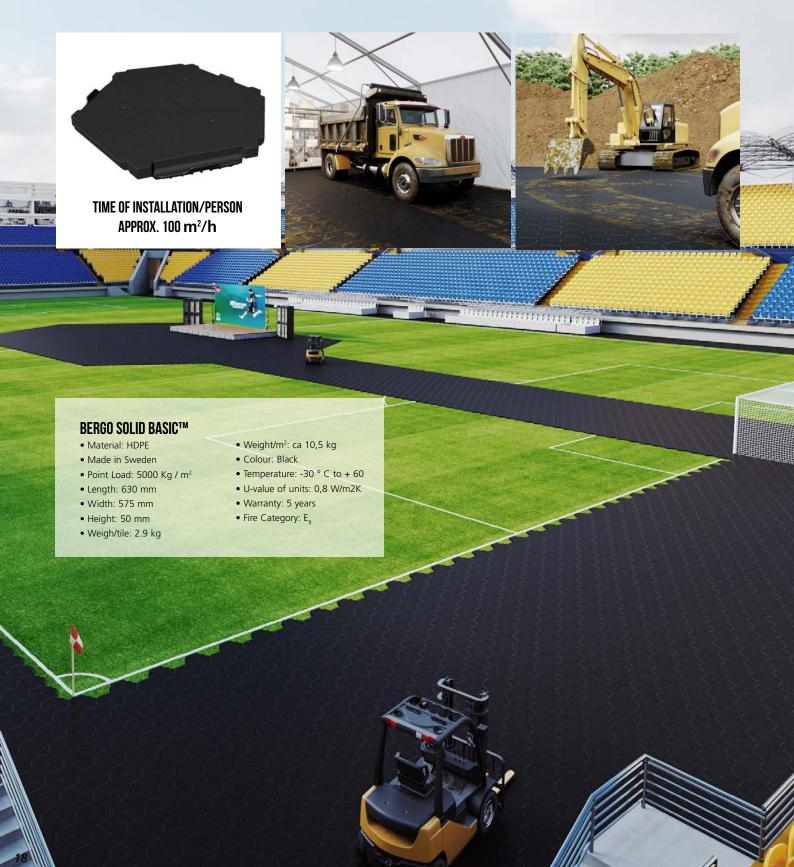

### BERGO SOLID™

Strong, flexible and easy mounted Bergo solid can be applied to difficult and insufficient areas such as sand, soil, grass and ice. **Suitable for:** As subfloor for sport arenas. Protection of existing surfaces. Events on ice. Outdoor events and concert venues. Warehouses and tents. Temporary parking lots, e.g. in connection with events. Temporary roads that also allows heavy vehicles (e.g. building/construction works).