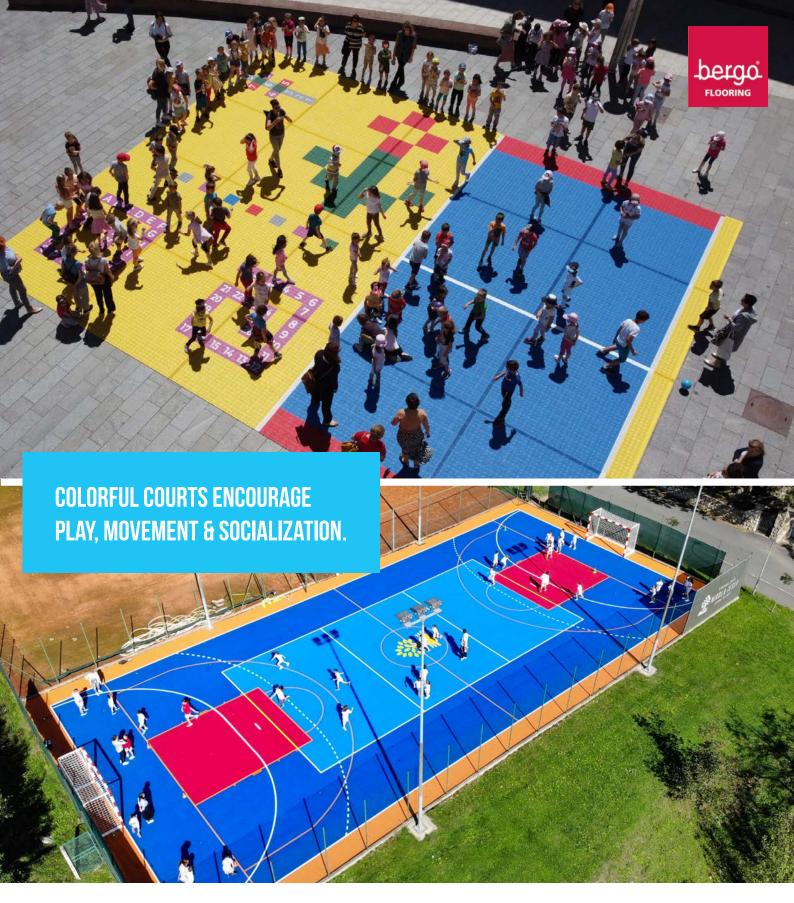

# Obstacles

Image of reality. Uninspiring dull surfaces don't encourage people to exercise.

Especially not children and youngsters. In the digital era with smartphones and tablets, we need to make it fun and alluring to become more active.

### The solution

Attract children and young people to be more physically active.

Accessible and inspiring activity spaces that encourages all people to sport and play with no need for booked training times.

# HEALTHIER and HAPPIER children, parents, school and community.

Sporting leads to:

- Better health and better school results.
- Less screentime and interaction with other people, contributes to better INTEGRATION and SOCIALIZING.
- Better interaction between girl and boy, young and old, different socio-economic backgrounds.