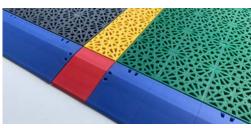

Line Strips are used for making lines in different colours or/and making the court in the preferred size. Line Cross-piece is used as two lines of Line Strips intersect with each other.

EDGE STRIP 375 x 60 mm - By using Bergo Edge strips and Corner strips you will give the floor an attractive and safe

LINE STRIPs 375 x 50 mm - are used for making lines in different colors or/and making the court in the preferred size.

CORNER STRIP 60 x 60 mm

LINE STRIP EDGE-PIECE

LINE CROSS PIECE 50 x 50 mm

LOGO LINE CROSS PIECE 50 x 50 mm