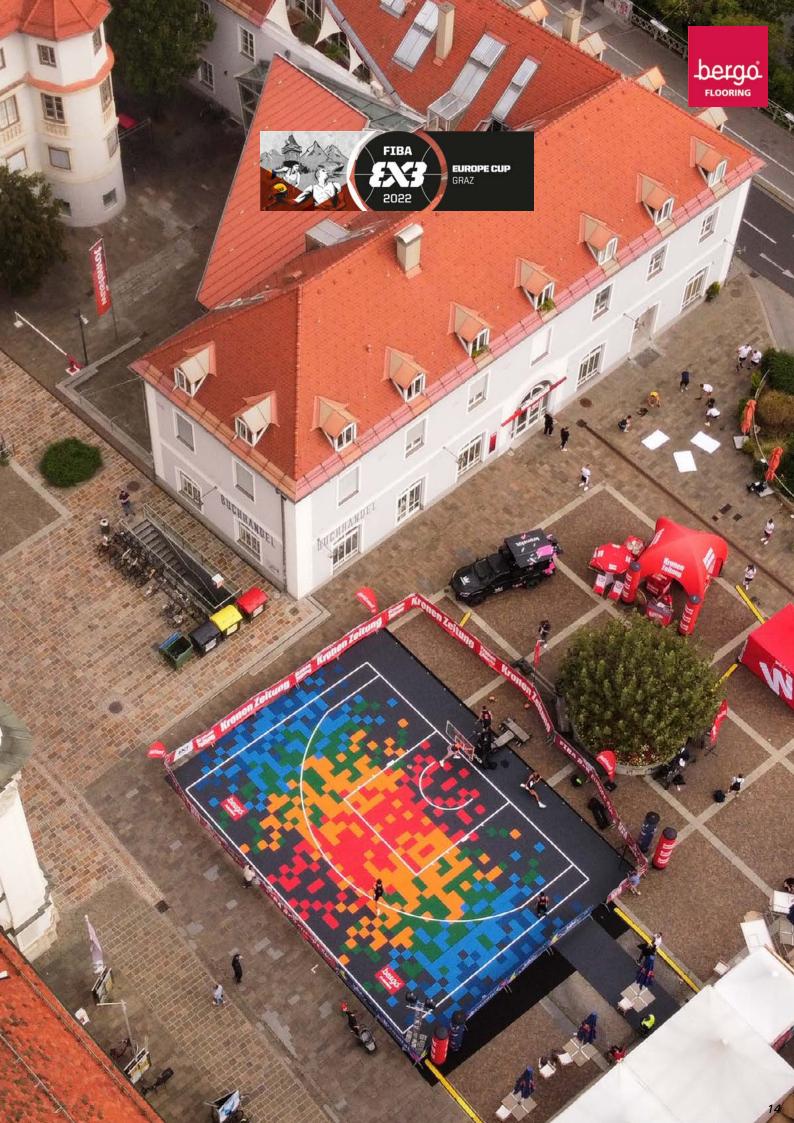

### **BERGO FLOORING IS THE OFFICIAL SUPPLIER FOR:**

- Latvian Basketball Federation
- Lithuanian Basketball Federation
- German Basketball Federation
- Swedish Basketball Federation
- Danish Basketball Federation
- Norwegian Bandy Federation
- Norwegian Basketball Federation
- FIBA

### **BERGO MAKES PEOPLE PLAY!**

BERGO is an ideal solution for on/off arrangements, such as special events, shows and exhibitions where you need to install and remove the flooring quickly. BERGO is widely used in various floorball and inline tournaments and recommended by several sports federations.