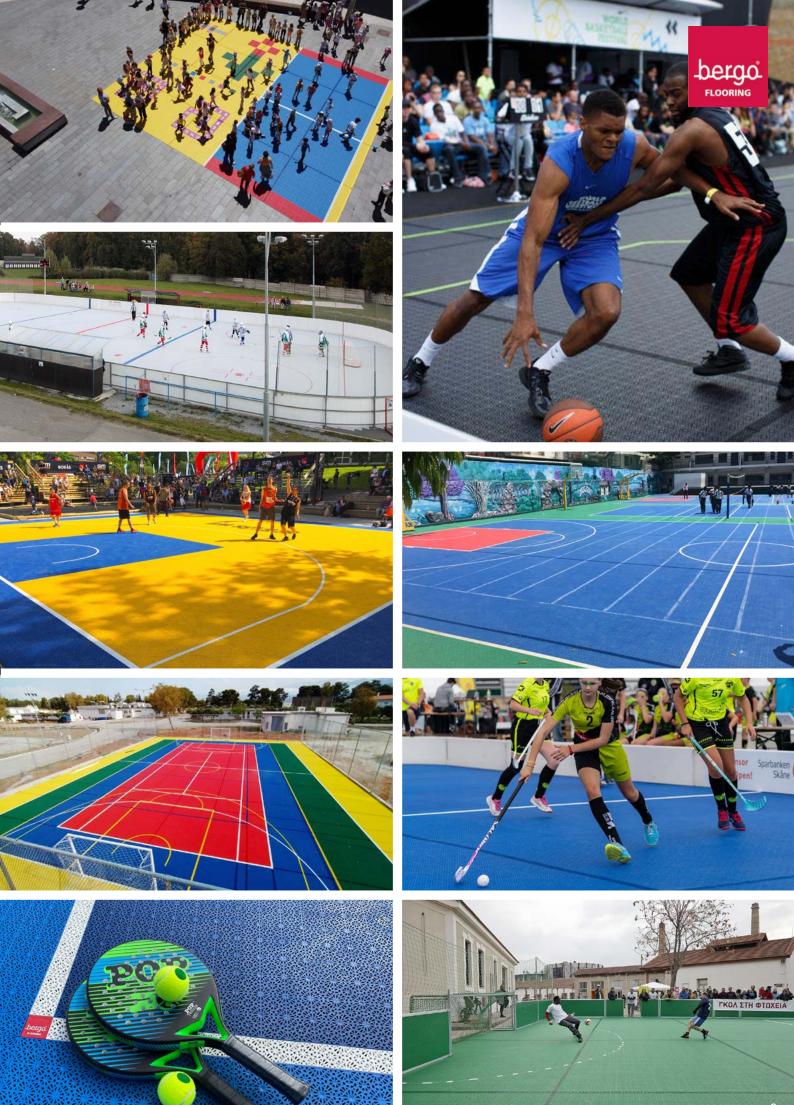

#### **PLAYING AREAS**

- Multi-sport court
- Basketball & 3X3
- Futsal/football
- Inline-hockey
- Practice area for off-ice/hockey
- Pickleball
- Badminton
- Tennis
- POP-tennis
- Volleyball
- Floorball
- Handball
- Field hockey
- Netball
- Aerobics
- Playground

### **BERGO FLOORING IS THE OFFICIAL SUPPLIER FOR:**

- Latvian Basketball Federation
- Lithuanian Basketball Federation
- German Basketball Federation
- Swedish Basketball Federation
- Danish Basketball Federation
- Norwegian Bandy Federation
- Norwegian Basketball Federation
- FIBA

### **BERGO MAKES PEOPLE PLAY!**

BERGO is an ideal solution for on/off arrangements, such as special events, shows and exhibitions where you need to install and remove the flooring quickly. BERGO is widely used in various floorball and inline tournaments and recommended by several sports federations.