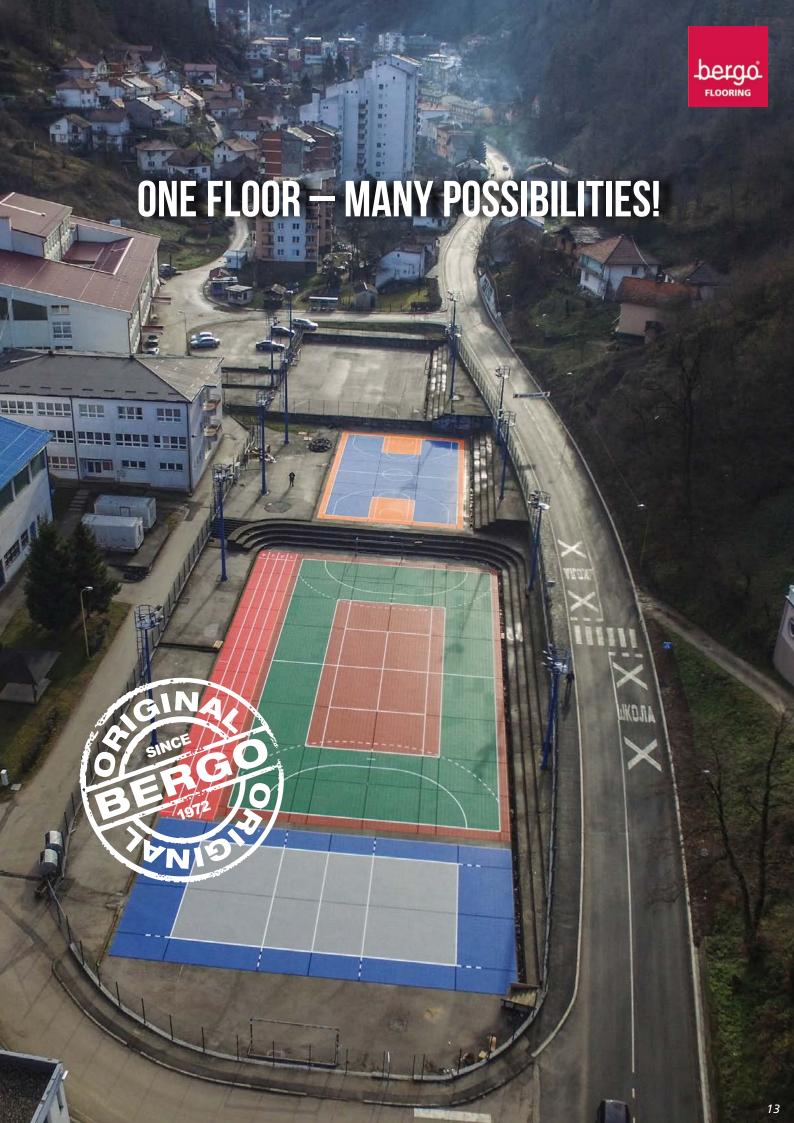

#### **PLAYING AREAS**

- Multi-sport court
- Basketball & 3X3
- Futsal/football
- Inline-hockey
- Practice area for off-ice/hockey
- Pickleball
- Badminton
- Tennis
- POP-tennis
- Volleyball
- Floorball
- Handball
- Field hockey
- Netball
- Aerobics
- Playground