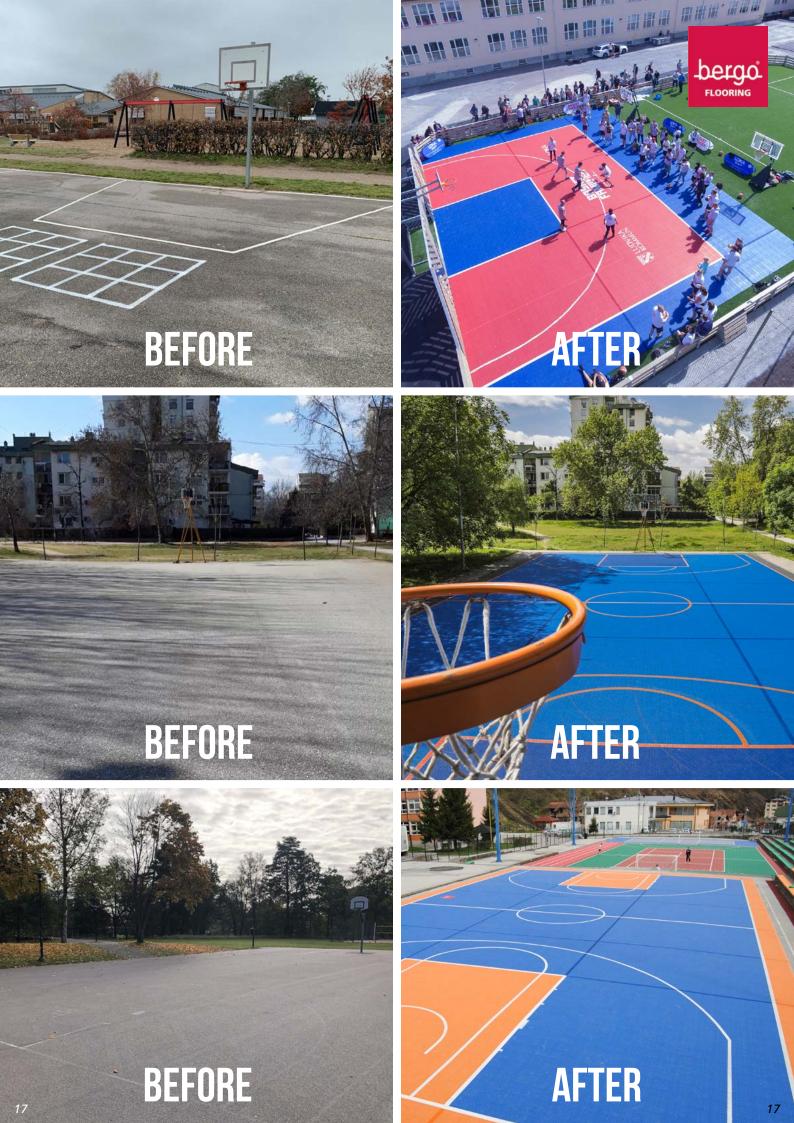

### The solution

Attract children and young people to be more physically active.

Accessible and inspiring activity spaces that encourages all people to sport and play with no need for booked training times.

# HEALTHIER and HAPPIER children, parents, school and community.

Sporting leads to:

- Better health and better school results.
- Less screentime and interaction with other people, contributes to better INTEGRATION and SOCIALIZING.
- Better interaction between girl and boy, young and old, different socio-economic backgrounds.