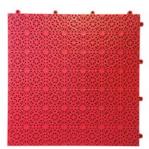

### BERGO ULTIMATE™ RANGE

The Ultimate™ (System4-series) offers sports flooring with easy installation without hammer, 200% faster installation compared to many other floor tiles, integrated expansion solution and built-in lines. Less painting! Ultimate is available in two versions, Bergo Ultimate ™ and Bergo Ultimate Plus ™, specially developed to meet different needs.

BERGO ULTIMATE™, 375 x 375 x 12 mm SYSTEM 4, ART NO. 113\_\_95X

BERGO ULTIMATE™

BERGO ULTIMATE PLUS™, 375 x 375 x 12 mm SYSTEM 4, ART NO. 113\_96X

Bergo Ultimate™ is tested and approved according to the important European standard EN14877 for outdoor floors. Bergo Ultimate™ fulfils ALL requirements.

Bergo Ultimate™ is an all-round sports tile for most sports.