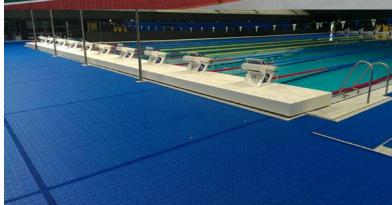

Bergo Ultimate™ is tested and approved according to the important European standard EN14877 for outdoor floors. Bergo Ultimate™ fulfils ALL requirements.

Bergo Ultimate™ is an all-round sports tile for most sports.

The floor is an approved tennis court surface and classified by the ITF as "fast".

Bergo Ultimate Plus™ is one of the few floor tiles in the world that has been tested and approved in all categories and is certified by FIBA.

The floor is an approved tennis court surface and classified by the ITF as "fast".

Please check out www.bergoflooring.com/product for the latest colour options

Line Strip Edge-piece is used with the Edge Strips as ending of a row with Line Strips