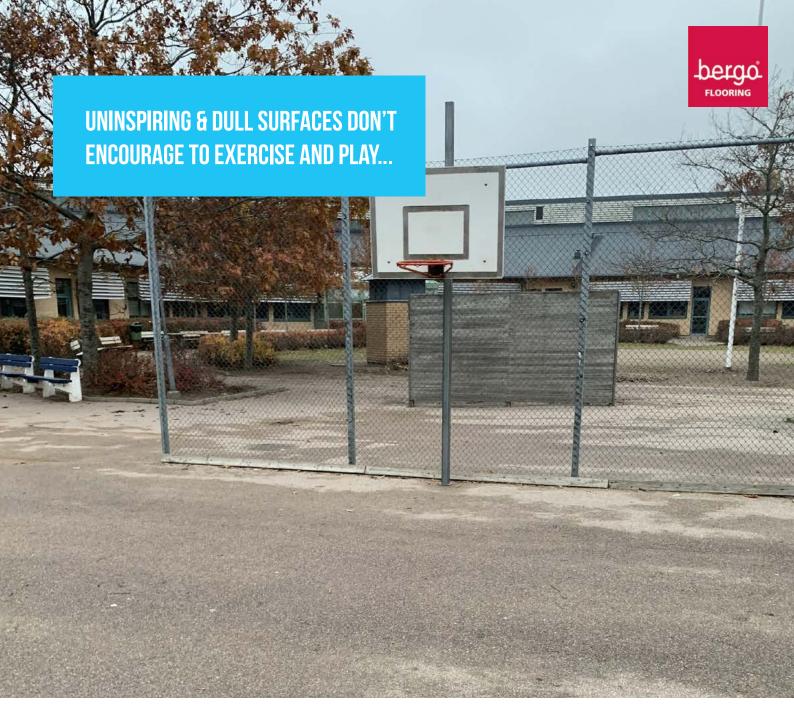

# Obstacles

Image of reality. Uninspiring dull surfaces don't encourage people to exercise.

Especially not children and youngsters. In the digital era with smartphones and tablets, we need to make it fun and alluring to become more active.